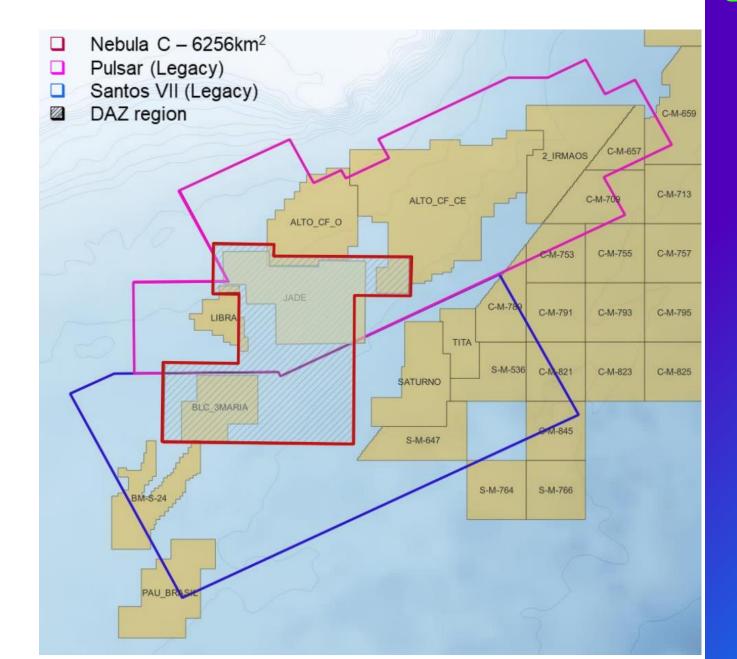

### Context

**Nebula C** data covers Jade, Libra and Três Marias exploratory blocks, and also **open acreage**.

- Dual azimuth data imaged up to 20 km depth with longer offset than legacy data
- Enables ultradeep feature analysis and crustal settings interpretation
- Seperately during acquistion, the Três Marias well was drilled