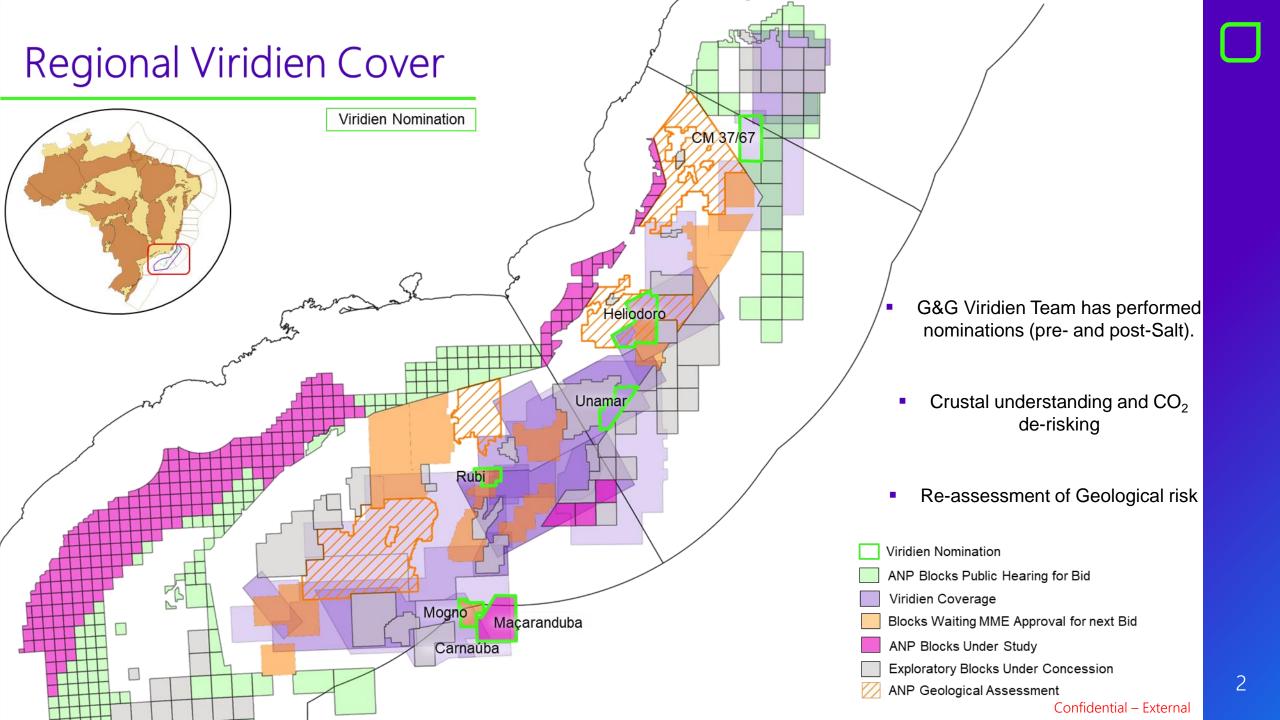

Geology and geophysics (G&G) exploratory work was performed in Nebula C to assess its prospectivity.

New prospect identified

**Now Rubi Block** 